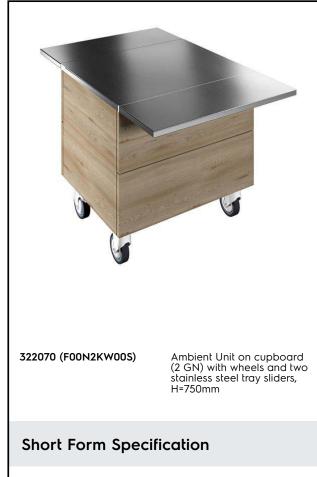

Flexy Compact Ambient Unit on cupboard (2 GN) with wheels and two stainless steel tray sliders, H=750mm

## Flexy Compact Ambient Unit on cupboard (2 GN) with wheels and two stainless steel tray sliders, H=750mm

## Key Information:

| N° of doors:                 |         |
|------------------------------|---------|
| 322070 (F00N2KW00S)          | 1       |
| External dimensions, Width:  | 770 mm  |
| External dimensions, Depth:  | 1180 mm |
| External dimensions, Height: | 750 mm  |
| Net weight:                  | 64 kg   |
| Shipping height:             | 780 mm  |
| Shipping width:              | 490 mm  |
| Shipping depth:              | 899 mm  |
| Shipping volume:             | 0.34 m³ |
|                              |         |