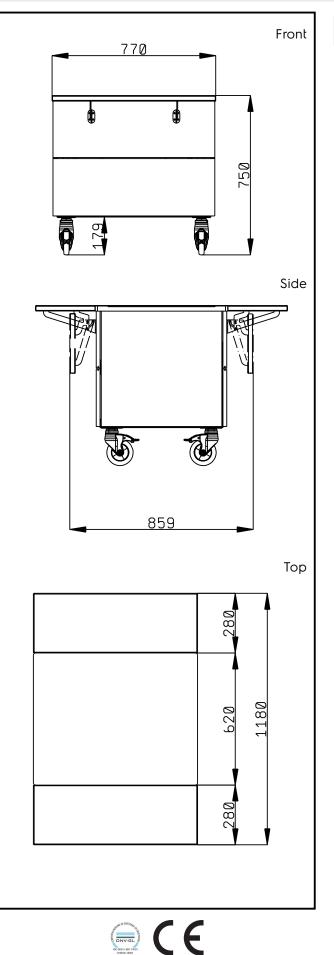

## Key Information:

| N° of doors:                 |         |
|------------------------------|---------|
| 322070 (F00N2KW00S)          | 1       |
| External dimensions, Width:  | 770 mm  |
| External dimensions, Depth:  | 1180 mm |
| External dimensions, Height: | 750 mm  |
| Net weight:                  | 64 kg   |
| Shipping height:             | 780 mm  |
| Shipping width:              | 490 mm  |
| Shipping depth:              | 899 mm  |
| Shipping volume:             | 0.34 m³ |
|                              |         |